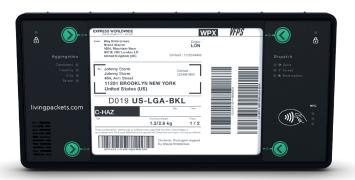

# Our logistics tablet

## **Universal connections**

Whatever the network, our logistics tablet will be able to connect and find a point to be traced: Bluetooth, 2G/4G/5G, LTE/M, NB/IOT, RFID, WiFi, NFC and UHF, it is the guarantee that it will never get lost!

# THE TABLET

# The intelligence you need for your own packaging solution

Our logistics tablet embedded into any of your current packaging thanks to a holding system. Fully versatile and 100% adaptable.