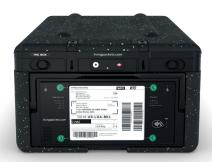

# Our logistics tablet

## **Universal connections**

Whatever the network, our logistics tablet will be able to connect and find a point to be traced: Bluetooth, 2G/4G/5G, LTE/M, NB/IOT, RFID, WiFi, NFC and UHF, it is the guarantee that it will never get lost!

#### **Cloud AWS**

All data that is collected by our logistics tablet is protected by connection protocols with secure electronic components that are connected to the AWS cloud. The AWS cloud gives us great flexibility, scalability and reliability.

## **Very low consumption**

A technology at the cutting edge of innovation, with dual microprocessors: low power & high power, which allow for powerful data collection and processing, while having a very low energy consumption.

IKO8
Unbreakable

**IP54**Certified waterproof