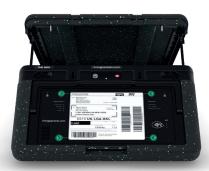

# THE TABLET

# The intelligence you need for your own packaging solution

Our logistics tablet embedded into any of your current packaging thanks to a holding system. Fully versatile and 100% adaptable.

## **Full proof**

IP54 standard which allows us to secure THE TABLET against water and other liquids which would come to deteriorate the insulations and cause degradations.

High level of robustness. The resistance of THE TABLET screen is certified IKO8, that is to say against a shock of 5 joules.