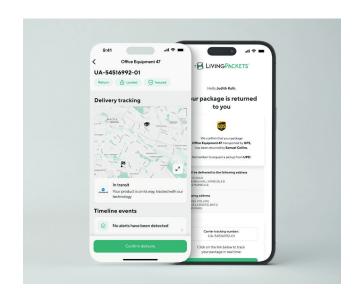

# Keep full control over your deliveries

- Create your delivery quickly and without errors
- Get visibility on your deliveries and be warned if there is any issue
- Follow the reception of your delivery
- Monitor your expeditions life signals: geolocation, shocks, hygrometry, intrusion/opening, temperature, pressure and much more to develop on demand
- TMS<sup>(1)</sup>/WMS<sup>(2)</sup> and carriers easy integration. All the technology is available in an API for a smooth integration and can be easily integrated in your TMS <sup>(1)</sup>/WMS<sup>(2)</sup> tool.

# Manage all your deliveries from a single platform

#### One platform to control them all

With one click, you have access to all of your shipping information allowing you to organize everthing easily: recipient, address, account...

# Navigate between different level of information to make informed decisions

From your account overview, you can see in real time where your shipments are as well as your level of offer and many other information.