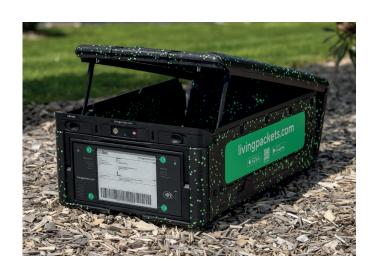

# Our logistics tablet

## **Universal connections**

Whatever the network, our logistics tablet will be able to connect and find a point to be traced: Bluetooth, 2G/4G/5G, LTE/M, NB/IOT, RFID, WiFi, NFC and UHF, it is the guarantee that it will never get lost!

#### **Cloud AWS**

All data that is collected by our logistics tablet is protected by connection protocols with secure electronic components that are connected to the AWS cloud. The AWS cloud gives us great flexibility, scalability and reliability.

## **Very low consumption**

A technology at the cutting edge of innovation, with dual microprocessors: low power & high power, which allow for powerful data collection and processing, while having a very low energy consumption.

IKO8
Unbreakable

**IP54**Certified waterproof