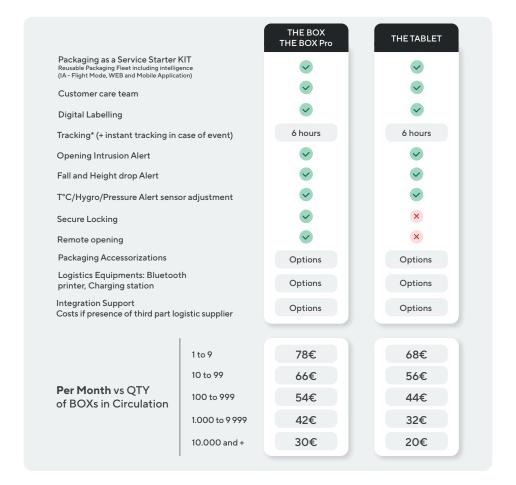

# **Our offers**

| + On demand Options                                              | 6 hours 3 hours 1 hour  |
|------------------------------------------------------------------|-------------------------|
| *Tracking High<br>Frequency personalization                      | Included + 5€ + 10€     |
| Packaging Accessorizations and Customizations                    | On demand / per BOX     |
| Warehouse Integration<br>Connexion Device                        | On demand / per Unit    |
| Charging Station                                                 | On demand / per Unit    |
| Integration Support Costs (Only if third part logistic supplier) | On demand / Per Mission |