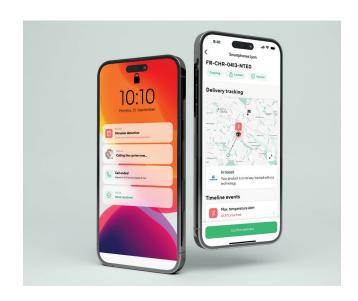

# Keep full control over your deliveries

- Create your delivery quickly and without errors
- Get visibility on your deliveries and be warned if there is any issue
- Follow the reception of your delivery
- Monitor your expeditions life signals: geolocation, shocks, hygrometry, intrusion/opening, temperature, pressure and much more to develop on demand
- TMS<sup>(1)</sup>/WMS<sup>(2)</sup> and carriers easy integration. All the technology is available in an API for a smooth integration and can be easily integrated in your TMS <sup>(1)</sup>/WMS<sup>(2)</sup> tool.

# Make informed decisions based on data