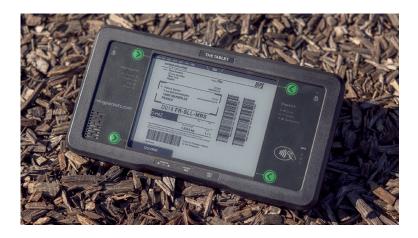

# Our logistics tablet

## **Universal connections**

Whatever the network, our logistics tablet will be able to connect and find a point to be traced: Bluetooth, 2G/4G/5G, LTE/M, NB/IOT, RFID, WiFi, NFC and UHF, it is the guarantee that it will never get lost!

# THE TABLET

# The intelligence you need for your own packaging solution

Our logistics tablet embedded into any of your current packaging thanks to a holding system. Fully versatile and 100% adaptable.