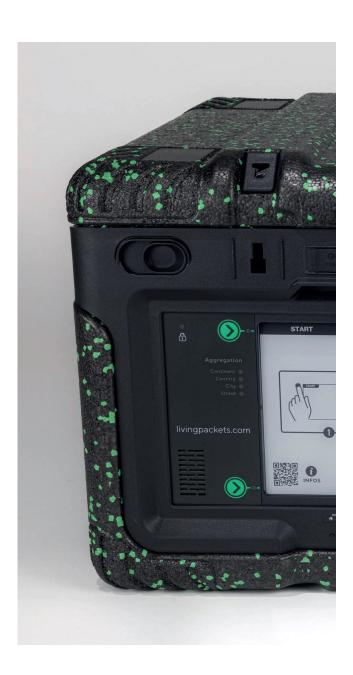

# Our logistics tablet

## **Universal connections**

Whatever the network, our logistics tablet will be able to connect and find a point to be traced: Bluetooth, 2G/4G/5G, LTE/M, NB/IOT, RFID, WiFi, NFC and UHF, it is the guarantee that it will never get lost!

#### **Cloud AWS**

All data that is collected by our logistics tablet is protected by connection protocols with secure electronic components that are connected to the AWS cloud. The AWS cloud gives us great flexibility, scalability and reliability.

## **Very low consumption**

A technology at the cutting edge of innovation, with dual microprocessors: low power & high power, which allow for powerful data collection and processing, while having a very low energy consumption.

IKO8
Unbreakable

**IP54**Certified waterproof