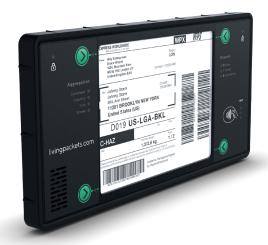

# Our logistics tablet

## **Universal connections**

Whatever the network, our logistics tablet will be able to connect and find a point to be traced: Bluetooth, 2G/4G/5G, LTE/M, NB/IOT, RFID, WiFi, NFC and UHF, it is the guarantee that it will never get lost!

# THE TABLET

# The intelligence you need for your own packaging solution

Our logistics tablet embedded into any of your current packaging thanks to a holding system. Fully versatile and 100% adaptable.