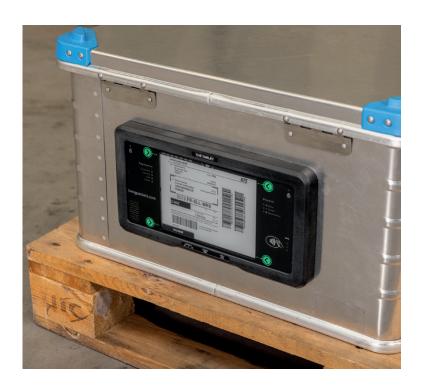

# Our logistics tablet

## **Universal connections**

Whatever the network, our logistics tablet will be able to connect and find a point to be traced: Bluetooth, 2G/4G/5G, LTE/M, NB/IOT, RFID, WiFi, NFC and UHF, it is the guarantee that it will never get lost!

# THE TABLET

# The intelligence you need for your own packaging solution

Our logistics tablet embedded into any of your current packaging thanks to a holding system. Fully versatile and 100% adaptable.